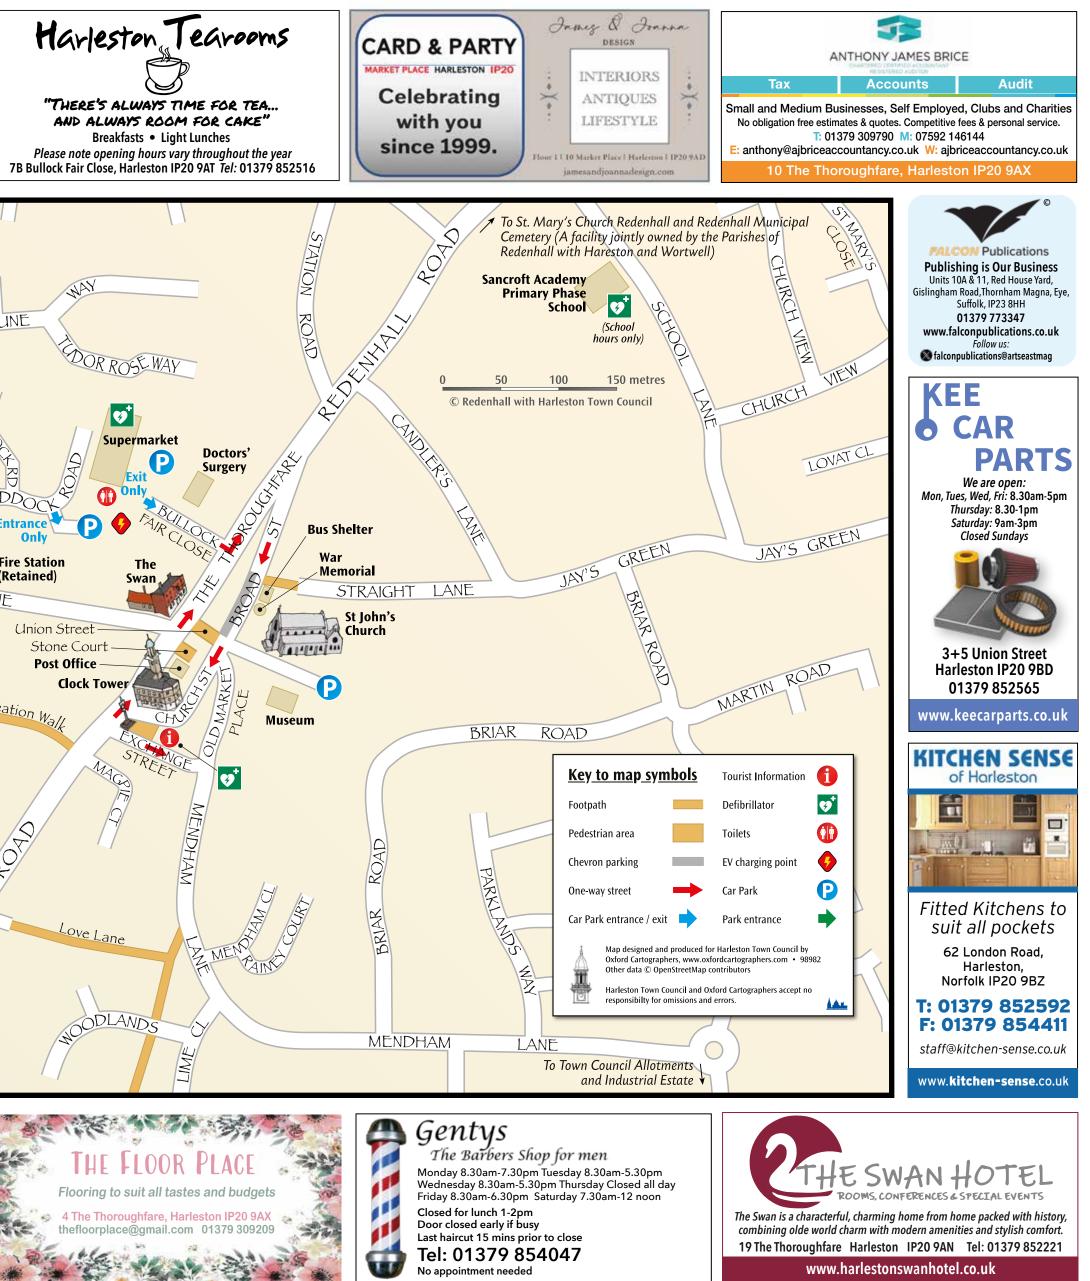

- Fitness/Dance studio (available to hire)

Norwich

Visit Harleston

harlestontowncouncil

HARLESTON **STREET MAPS** 