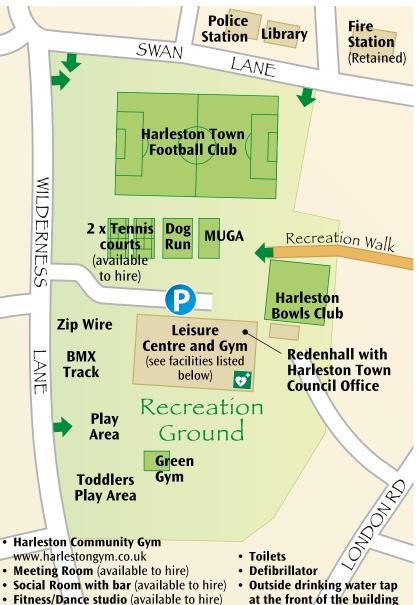

Space to hire at The Leisure Centre: Squash & Tennis Court Meeting Rooms Community room with Bar **Dance Studio** Town space to hire: **Recreation Ground** Marketplace Tel: 01379 854519

enquiries@harleston-tc.gov.uk www.visitharleston.org.uk

### Offering something for everyone! Fully equiped Gym with a range of cardiovascular, machine and free weights

A comprehensive studio class programme including fitness and wellbeing to suit all ages and abilities

Squash and Tennis Courts available for hire all year

Phone 01379 852088 Email harlestongym@outlook.com Website www.harlestongym.co.uk

Free Class or Gym Session with this flyer. Call to book your session and bring the map with you to claim

- Fitness/Dance studio (available to hire)

Norwich

Visit Harleston

harlestontowncouncil

HARLESTON **STREET MAPS** 