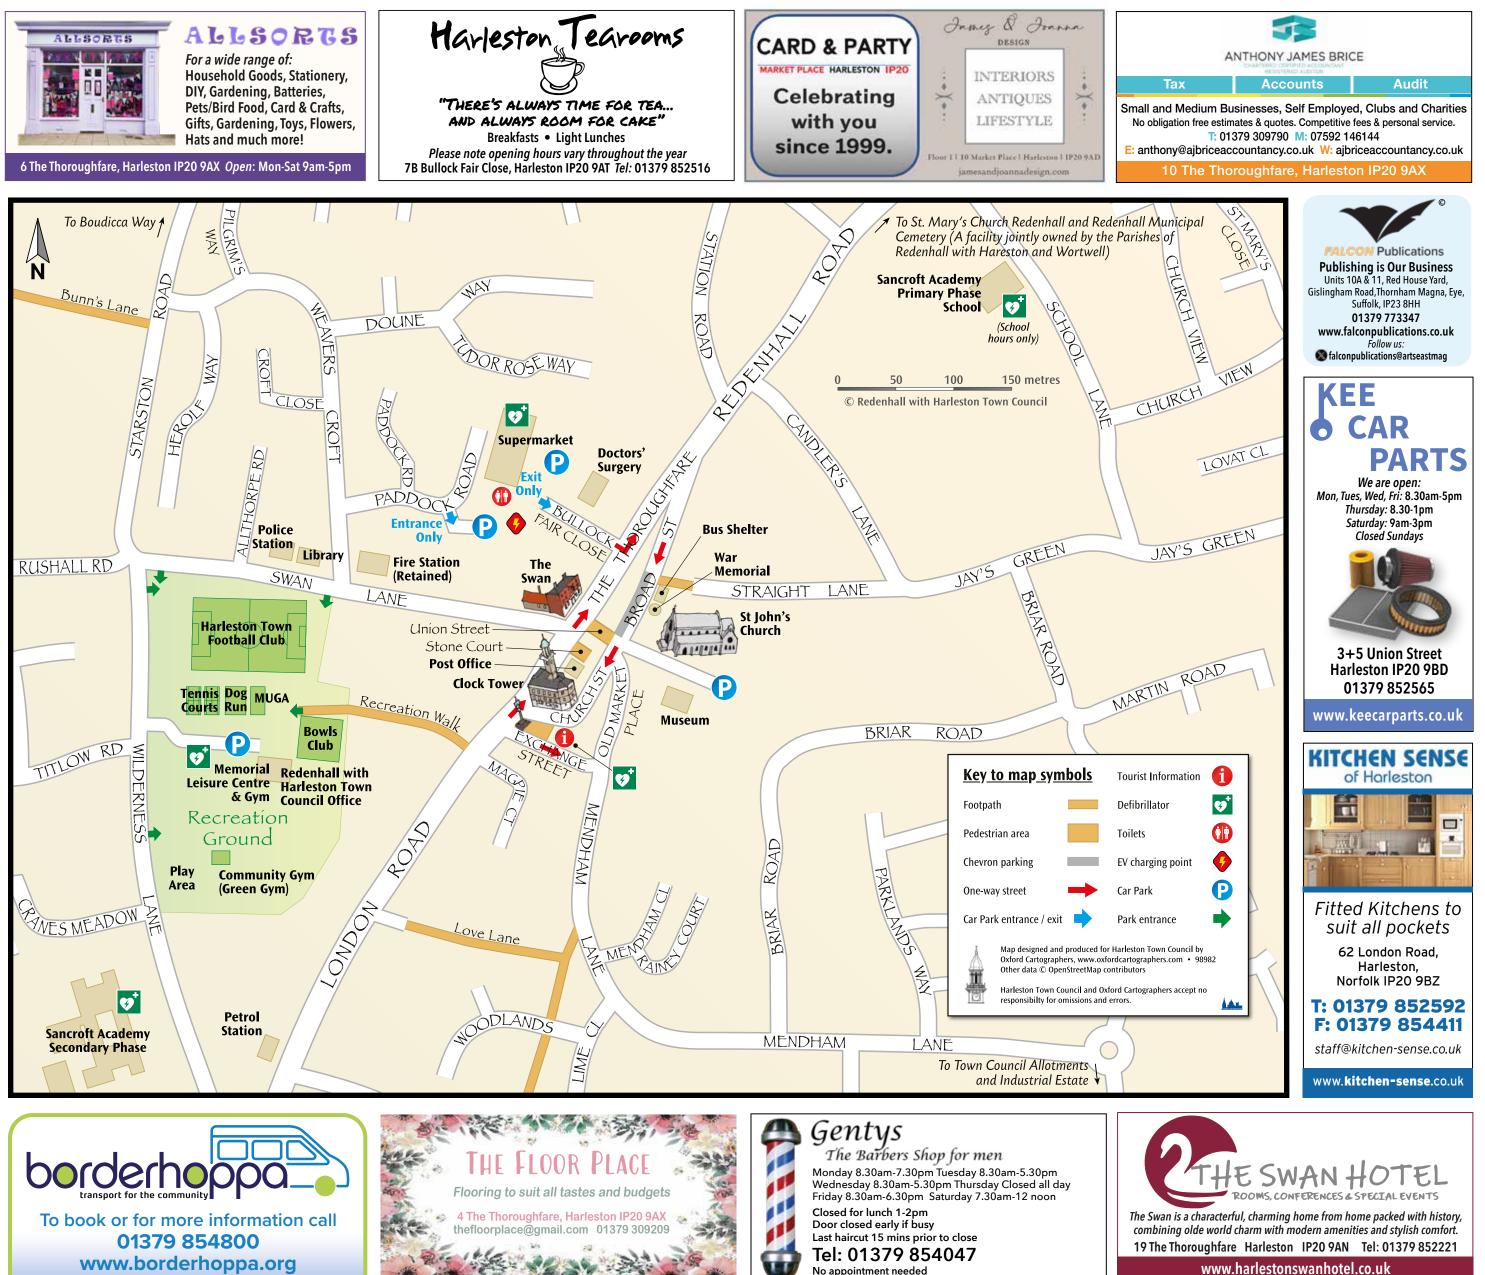

- Fitness/Dance studio (available to hire)

Norwich

Visit Harleston

harlestontowncouncil

HARLESTON **STREET MAPS** 